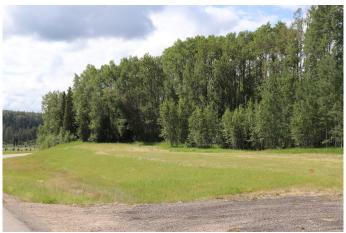

#### \$119,000

0 Bedroom, 0.00 Bathroom, Land on 4.10 Acres

NONE, Rural Yellowhead County, Alberta

Private subdivision located about 2 miles east of Edson. Gated Community. Lot includes underground services to property line and consists of power, gas, telephone line and high speed internet. Property owners are responsible for there own septic and well. Subdivision is paved.