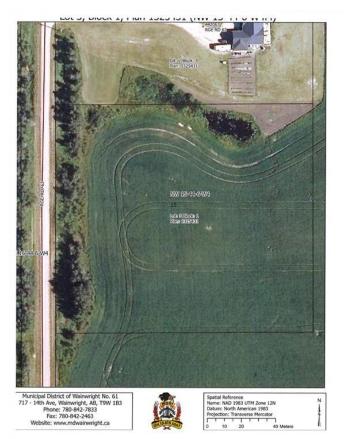

#### \$69,900

0 Bedroom, 0.00 Bathroom, Land on 4.99 Acres

NONE, Rural Wainwright No. 61, M.D. of, Alberta

This beautiful parcel is just minutes southeast of town, almost 5 acres to enjoy. Lots 1 & 2 have beautiful homes built on them, so all services are nearby. There are no architectural controls and no known restrictions in place, leaving lots of options and flexibility on build and timeline, so you can proceed at your leisure. This land is a little piece of heaven and offers the best of both worlds: enjoy the benefits of the country, sprawling space and quiet living, gorgeous views, and the convenience of the town nearby. Nice flat plot makes it easy to build, with fenced property. Price is subject to GST. From Wainwright head East on Hwy 14 for 1.6 km, South on Range Road 6-3 for 5.3 kms, cross the railroad tracks - East side of the road (24764820)