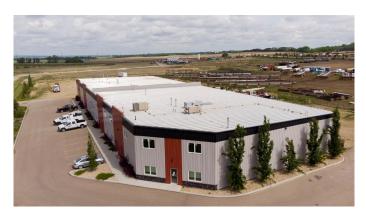

# \$2,750,000 - 26103 40 Highway 12, Rural Lacombe County

MLS® #A1225293

#### \$2,750,000

0 Bedroom, 0.00 Bathroom, Commercial on 4.16 Acres

Iron Rail Business Park, Rural Lacombe County, Alberta

This property has a TON of potential. All 10 bays are currently Leased!!! The yard has one fully fenced compound and the remainder of the yard is fenced but not enclosed. The lot to the north is currently used by the tenants but has enough area for another building with the same foot print. All the the bays have a 16' wide x 18' tall overhead door in the rear of the building, a man door in the rear of the bay along with a with a bathroom.

Built in 2016