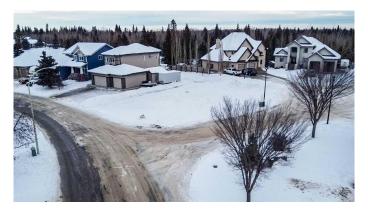

### \$204,900

0 Bedroom, 0.00 Bathroom, Land on 0.19 Acres

Wedgewood, Wedgewood, Alberta

Rare opportunity to buy a vacant lot in desirable County neighborhood of Wedgewood. Ideally located at the edge of a cul-de-sac just bordering green space makes this corner lot open to endless design possibilities. Dream of that side car garage open concept plan...this lot has room for that! Is your dream home a 2storey with large backyard...this lot has room for that! Build here and be close to walking trails, lush trees and creek banks to explore, Grande Prairie Golf and Country Club, tons of parks & green space, busing for schools, great snow removal and most of all the very appealing County taxes! Take a drive by this vacant lot today!

## **Community Information**

Address 9201 46a Avenue

Subdivision Wedgewood City Wedgewood

County Grande Prairie No. 1, County of

Province Alberta
Postal Code T8W 2G7

#### **Exterior**

Lot Description Cleared, Corner Lot, Private, Cul-De-Sac, Landscaped, Near Shopping

Center