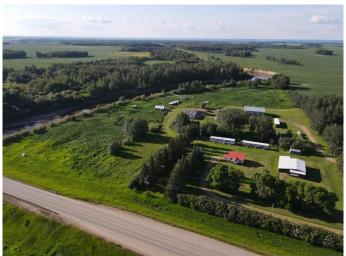

# \$1,399,000 - 74302 Range Road 161, High Prairie

MLS® #A1245296

\$1,399,000

0 Bedroom, 0.00 Bathroom, Commercial on 0.00 Acres

NONE, High Prairie, Alberta

A developed 29 Man Camp Facility on 6.81 acres in the Municipal District of Big Lakes. Alberta. The facility is set up with appropriate permits and safety and comfort in mind at all times. A well was set up with a Collagen filtration system to take care of all the properties water needs. There are two legal field systems and two legal pump outs to take care of the sewer needs. 3 phase power was installed in order to maintain the extensive air conditioning systems. Natural gas is set up to the buildings on site, although the camp shacks are still compatible, if chosen, with propane. There are 2 homes on site, one with a functional basement suite. Camp Shack #93 - #65 and \$701 are all double ended units. Two kitchens, two living rooms, two bathrooms and shared laundry in each. The combined 6 shack unit has the potential for 15 bedrooms, has a commercial kitchen & dining hall, dormitory shower and washroom. The Administration Building, an office/boardroom building that occupies 8 offices, 2 boardrooms and 3 wheelchair accessible washrooms. Wheel chair accessible decks on both the Administration Building and the combined 6 combined shack with commercial kitchen. Last but not least a 48 x 64 shop. The highway access has been widened and there is plenty of space for large trucks to pull in and out of the property, there is also ample parking for a fleet of vehicles. Included with he property is mattresses, bed frames, kitchen equipment, current furniture, appliances and