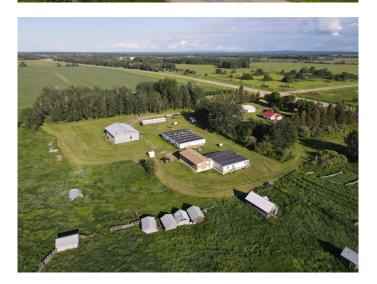

# \$1,399,000 - 74302 Range Road 161, High Prairie

MLS® #A1245296

\$1,399,000

0 Bedroom, 0.00 Bathroom, Commercial on 0.00 Acres

NONE, High Prairie, Alberta

A developed 29 Man Camp Facility on 6.81 acres in the Municipal District of Big Lakes. Alberta. The facility is set up with appropriate permits and safety and comfort in mind at all times. A well was set up with a Collagen filtration system to take care of all the properties water needs. There are two legal field systems and two legal pump outs to take care of the sewer needs. 3 phase power was installed in order to maintain the extensive air conditioning systems. Natural gas is set up to the buildings on site, although the camp shacks are still compatible, if chosen, with propane. There are 2 homes on site, one with a functional basement suite. Camp Shack #93 - #65 and \$701 are all double ended units. Two kitchens, two living rooms, two bathrooms and shared laundry in each. The combined 6 shack unit has the potential for 15 bedrooms, has a commercial kitchen & dining hall, dormitory shower and washroom. The Administration Building, an office/boardroom building that occupies 8 offices, 2 boardrooms and 3 wheelchair accessible washrooms. Wheel chair accessible decks on both the Administration Building and the combined 6 combined shack with commercial kitchen. Last but not least a 48 x 64 shop. The highway access has been widened and there is plenty of space for large trucks to pull in and out of the property, there is also ample parking for a fleet of vehicles. Included with he property is mattresses, bed frames, kitchen equipment, current furniture, appliances and