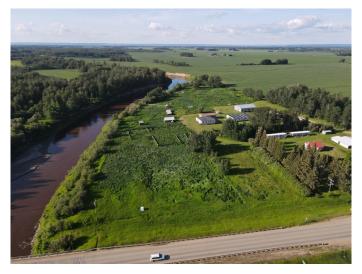

# \$1,399,000 - 74302 Range Road 161, High Prairie

MLS® #A1245296

\$1,399,000

0 Bedroom, 0.00 Bathroom, Commercial on 0.00 Acres

NONE, High Prairie, Alberta

A developed 29 Man Camp Facility on 6.81 acres in the Municipal District of Big Lakes. Alberta. The facility is set up with appropriate permits and safety and comfort in mind at all times. A well was set up with a Collagen filtration system to take care of all the properties water needs. There are two legal field systems and two legal pump outs to take care of the sewer needs. 3 phase power was installed in order to maintain the extensive air conditioning systems. Natural gas is set up to the buildings on site, although the camp shacks are still compatible, if chosen, with propane. There are 2 homes on site, one with a functional basement suite. Camp Shack #93 - #65 and \$701 are all double ended units. Two kitchens, two living rooms, two bathrooms and shared laundry in each. The combined 6 shack unit has the potential for 15 bedrooms, has a commercial kitchen & dining hall, dormitory shower and washroom. The Administration Building, an office/boardroom building that occupies 8 offices, 2 boardrooms and 3 wheelchair accessible washrooms. Wheel chair accessible decks on both the Administration Building and the combined 6 combined shack with commercial kitchen. Last but not least a 48 x 64 shop. The highway access has been widened and there is plenty of space for large trucks to pull in and out of the property, there is also ample parking for a fleet of vehicles. Included with he property is mattresses, bed frames, kitchen equipment, current furniture, appliances and