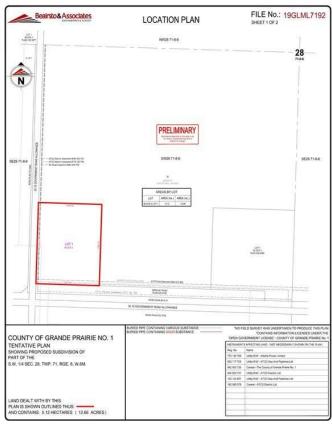

### \$999,900

0 Bedroom, 0.00 Bathroom, Land on 12.50 Acres

NONE, Rural Grande Prairie No. 1, County of, Alberta

Fantastic location to set up your business. One of the few industrial locations to set up on west of Grande Prairie with Highway 43 frontage and access. Whether you have an oilfield service company, an agricultural enterprise or a commercial endeavor, you will surely benefit from this great exposure. 12+ acres zoned RM-4 just 8.5 miles west of Grande Prairie city limits and just outside the town of Wembley, directly across the Highway from Tenaris. Great setup with service road directly in front of property, all services close by and great slope on the property. At about 80k per acre you will be hard pressed to find a comparable property.