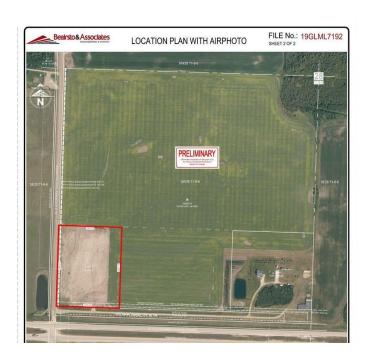

### \$999,900

0 Bedroom, 0.00 Bathroom, Land on 12.50 Acres

NONE, Rural Grande Prairie No. 1, County of, Alberta

Fantastic location to set up your business. One of the few industrial locations to set up on west of Grande Prairie with Highway 43 frontage and access. Whether you have an oilfield service company, an agricultural enterprise or a commercial endeavor, you will surely benefit from this great exposure. 12+ acres zoned RM-4 just 8.5 miles west of Grande Prairie city limits and just outside the town of Wembley, directly across the Highway from Tenaris. Great setup with service road directly in front of property, all services close by and great slope on the property. At about 80k per acre you will be hard pressed to find a comparable property.