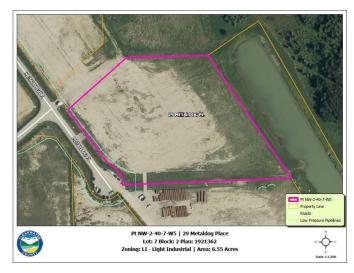

### \$360,250

0 Bedroom, 0.00 Bathroom, Land on 6.55 Acres

Metaldog Industrial Park, Rural Clearwater County, Alberta

29 METALDOG PLACE 6.55 ACRES -Metaldog Industrial Subdivision is located minutes northeast of Rocky Mountain House on Airport Road, situated on a ban-free road, and located within a mile of Alberta's High Load Corridor. Zoned LIGHT INDUSTRIAL DISTRICT "Ll― Metaldog Industrial Subdivision is 1 of the newest industrial subdivisions within Clearwater County (has been used for a pipe laydown yard for the past couple of years). All bare lots are serviced with 3 PHASE power and natural gas to property lines, and all roads within the subdivision are paved, (Note: private well & sewer systems will need to be installed at the purchaser's expense to suit individual requirements). Firepond is located within the subdivision. Prime location to establish, and grow your business. Immediate possession is available. The general purpose of this district is to accommodate and regulate small to medium-scale industrial operations, note a security suite as part of the main building is permitted as a discretionary use (this allows for an owner/operator or staff to live onsite for security purposes, and is at the discretion of the development officer). No development timeframes. Parcel sizes available range in size from 3.83 acres - 8.01 acres and are NEWLY priced. Make your mark in CENTRAL ALBERTA! (GST is applicable)

## **Community Information**

Address 29 Metaldog Place

Subdivision Metaldog Industrial Park
City Rural Clearwater County

County Clearwater County

Province Alberta
Postal Code T4T 2A2

#### **Additional Information**

Date Listed September 22nd, 2022

Days on Market 939

Zoning LIGHT INDUSTRIAL