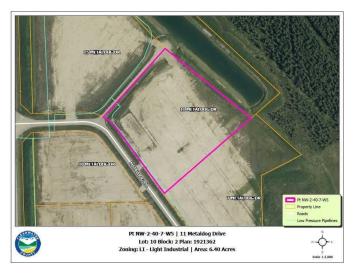

### \$352,000

0 Bedroom, 0.00 Bathroom, Land on 6.40 Acres

Metaldog Industrial Park, Rural Clearwater County, Alberta

- 11 METALDOG DRIVE 6.4 ACRES -Metaldog Industrial Subdivision is located minutes northeast of Rocky Mountain House on Airport Road, situated on a ban-free road, and located within a mile of Alberta's High Load Corridor. Zoned LIGHT INDUSTRIAL DISTRICT "Ll― Metaldog Industrial Subdivision is 1 of the newest industrial subdivisions within Clearwater County (has been used for a pipe laydown yard for the past couple of years). All bare lots are serviced with power and natural gas to property lines, and all roads within the subdivision are paved, (Note: private well & sewer systems will need to be installed at the purchaser's expense to suit individual requirements). Firepond is located within the subdivision. Prime location to establish, and grow your business. Immediate possession is available. The general purpose of this district is to accommodate and regulate small to medium-scale industrial operations, note a security suite as part of the main building is permitted as a discretionary use (this allows for an owner/operator or staff to live onsite for security purposes, and is at the discretion of the development officer). No development timeframes. Parcel sizes available range in size from 3.83 acres - 8.01 acres and are NEWLY priced. Make your mark in CENTRAL ALBERTA! (GST is applicable)

#### **Essential Information**

MLS® # A2003133 Price \$352,000

Bathrooms 0.00
Acres 6.40
Type Land

Sub-Type Industrial Land

Status Active

## **Community Information**

Address 11 Metaldog Drive

Subdivision Metaldog Industrial Park
City Rural Clearwater County

County Clearwater County

Province Alberta
Postal Code T4T 2A2

#### **Additional Information**

Date Listed September 22nd, 2022

Days on Market 939

Zoning LIGHT INDUSTRIAL