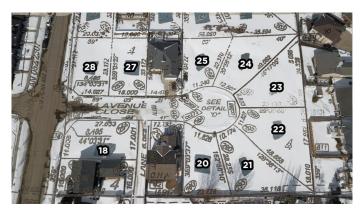

#### \$171,743

0 Bedroom, 0.00 Bathroom, Land on 0.15 Acres

West Park, Camrose, Alberta

Don't let the lack of inventory get you down! This is an excellent opportunity to build your dream home!!! This location boast excellent walkability to shopping, dining, banking and medical access. These lots are a generous size and will fit a bungalow if you require one level design. Don't miss out on this coveted location.

#### **Community Information**

Address 7210 44 Avenueclose

Subdivision West Park
City Camrose
County Camrose
Province Alberta
Postal Code T4V 5E1