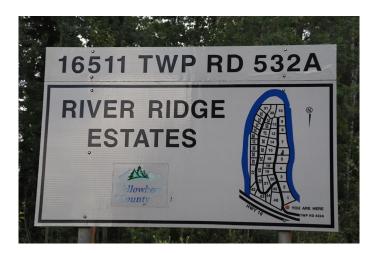

# \$595,000 - 18,22,23,24,48,49,50, 16511 Township Road 532a Subdivision, Rural Yellowhead County

MLS® #A2042829

#### \$595,000

0 Bedroom, 0.00 Bathroom, Land on 22.95 Acres

NONE, Rural Yellowhead County, Alberta

Seven great building sites for a builder or developer. Located in a high end subdivision of River Ridge Estates. Located 4 miles from downtown Edson.

### **Community Information**

Address 18,22,23,24,48,49,50, 16511 Township Road 532a Subdivision

Subdivision NONE

City Rural Yellowhead County

County Yellowhead County

Province Alberta
Postal Code T7E 3A6