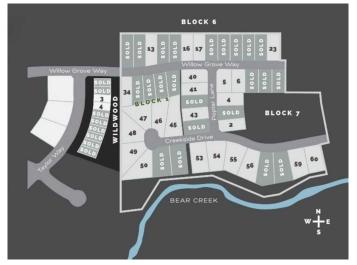

### **Community Information**

Address 7960 Creekside Drive

Subdivision Taylor Estates

City Rural Grande Prairie No. 1, Q

County Grande Prairie No. 1, County of

Province Alberta
Postal Code T8W 0H3