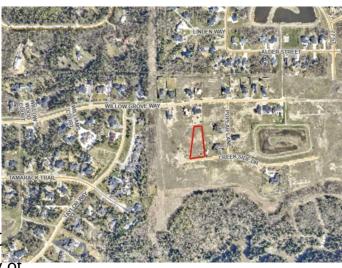

#### **Community Information**

| Address     | 7948 Creekside Drive            |
|-------------|---------------------------------|
| Subdivision | Taylor Estates                  |
| City        | Rural Grande Prairie No. 1, C   |
| County      | Grande Prairie No. 1, County of |
| Province    | Alberta                         |
| Postal Code | T8W 0H3                         |