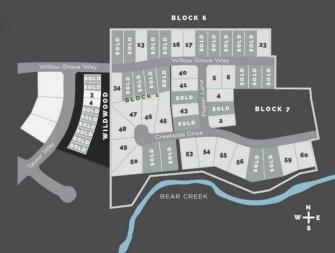

#### **Community Information**

| Address     | 7948 Creekside Drive            |
|-------------|---------------------------------|
| Subdivision | Taylor Estates                  |
| City        | Rural Grande Prairie No. 1, C   |
| County      | Grande Prairie No. 1, County of |
| Province    | Alberta                         |
| Postal Code | T8W 0H3                         |