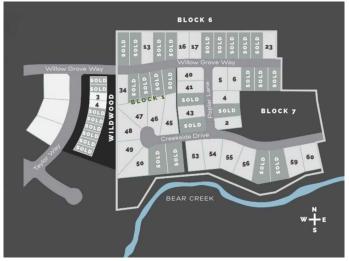

### \$275,000

0 Bedroom, 0.00 Bathroom, Land on 0.53 Acres

Taylor Estates, Rural Grande Prairie No. 1, County of, Alberta

Taylor Estates, the most sought after address in the Peace; Taylor Estates affords you all of the convenience of city living and all the comfort of country life in this well-planned community. On the Southwest edge of the city, in the County of Grande Prairie, large rural estate properties are situated on the banks of Bear Creek. Choose your lot, choose your builder, and get started on your Dream Home in Taylor Estates.

# **Community Information**

Address 5704 Poplar Subdivision Taylor Estates

City Rural Grande Prairie No. 1, C

County Grande Prairie No. 1, County of

Province Alberta
Postal Code T8W 0H3