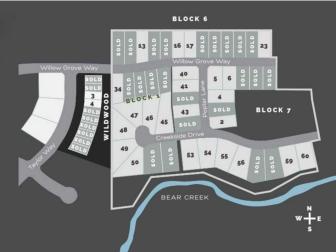

# \$265,000 - 7971 Willow Grove Way, Rural Grande Prairie No. 1, County of

MLS® #A2048971

## \$265,000

0 Bedroom, 0.00 Bathroom, Land on 0.52 Acres

Taylor Estates, Rural Grande Prairie No. 1, County of, Alberta

Taylor Estates, the most sought after address in the Peace; Taylor Estates affords you all of the convenience of city living and all the comfort of country life in this well-planned community. On the Southwest edge of the city, in the County of Grande Prairie, large rural estate properties are situated on the banks of Bear Creek. Choose your lot, choose your builder, and get started on your Dream Home in Taylor Estates.

#### **Community Information**

| Address     | 7971 Willow Grove Way           |
|-------------|---------------------------------|
| Subdivision | Taylor Estates                  |
| City        | Rural Grande Prairie No. 1, C   |
| County      | Grande Prairie No. 1, County of |
| Province    | Alberta                         |
| Postal Code | T8W 0H3                         |