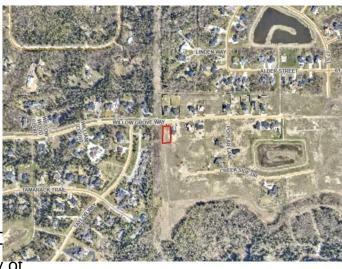

# \$265,000 - 7971 Willow Grove Way, Rural Grande Prairie No. 1, County of

MLS® #A2048971

## \$265,000

0 Bedroom, 0.00 Bathroom, Land on 0.52 Acres

Taylor Estates, Rural Grande Prairie No. 1, County of, Alberta

Taylor Estates, the most sought after address in the Peace; Taylor Estates affords you all of the convenience of city living and all the comfort of country life in this well-planned community. On the Southwest edge of the city, in the County of Grande Prairie, large rural estate properties are situated on the banks of Bear Creek. Choose your lot, choose your builder, and get started on your Dream Home in Taylor Estates.

#### **Community Information**

| Address     | 7971 Willow Grove Way           |
|-------------|---------------------------------|
| Subdivision | Taylor Estates                  |
| City        | Rural Grande Prairie No. 1, C   |
| County      | Grande Prairie No. 1, County of |
| Province    | Alberta                         |
| Postal Code | T8W 0H3                         |