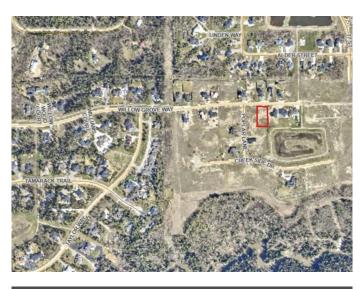

# \$265,000 - 7933 Willow Grove Way, Rural Grande Prairie No. 1, County of

MLS® #A2048973

#### **Community Information**

| Address     | 7933 Willow Grove Way           |
|-------------|---------------------------------|
| Subdivision | Taylor Estates                  |
| City        | Rural Grande Prairie No. 1, C   |
| County      | Grande Prairie No. 1, County of |
| Province    | Alberta                         |
| Postal Code | T8W 0H3                         |