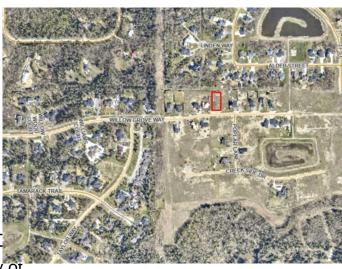

## \$250,000

0 Bedroom, 0.00 Bathroom, Land on 0.54 Acres

Taylor Estates, Rural Grande Prairie No. 1, County of, Alberta

Taylor Estates, the most sought after address in the Peace; Taylor Estates affords you all of the convenience of city living and all the comfort of country life in this well-planned community. On the Southwest edge of the city, in the County of Grande Prairie, large rural estate properties are situated on the banks of Bear Creek. Choose your lot, choose your builder, and get started on your Dream Home in Taylor Estates.

#### **Community Information**

| 7950 Willow Grove Way           |
|---------------------------------|
| Taylor Estates                  |
| Rural Grande Prairie No. 1, C   |
| Grande Prairie No. 1, County of |
| Alberta                         |
| T8W 0H3                         |
|                                 |