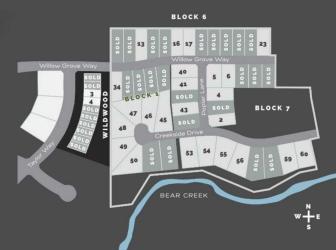

## \$250,000

0 Bedroom, 0.00 Bathroom, Land on 0.54 Acres

Taylor Estates, Rural Grande Prairie No. 1, County of, Alberta

Taylor Estates, the most sought after address in the Peace; Taylor Estates affords you all of the convenience of city living and all the comfort of country life in this well-planned community. On the Southwest edge of the city, in the County of Grande Prairie, large rural estate properties are situated on the banks of Bear Creek. Choose your lot, choose your builder, and get started on your Dream Home in Taylor Estates.

#### **Community Information**

| 7950 Willow Grove Way           |
|---------------------------------|
| Taylor Estates                  |
| Rural Grande Prairie No. 1, C   |
| Grande Prairie No. 1, County of |
| Alberta                         |
| T8W 0H3                         |
|                                 |