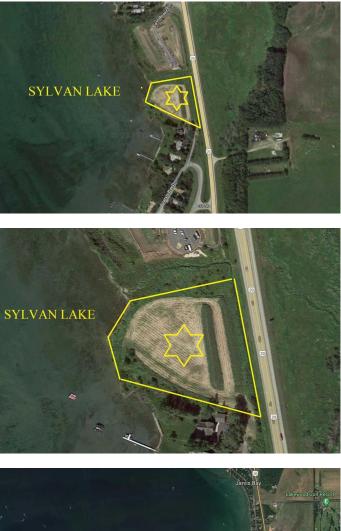

# \$2,750,000 - On Twin Rose Court, Jarvis Bay

MLS® #A2058197

#### \$2,750,000

0 Bedroom, 0.00 Bathroom, Land on 3.60 Acres

NONE, Jarvis Bay, Alberta

AMAZING OPPORTUNITY! Develop the land or build your dream lakefront home. Potential for 8 large Lakefront lots right on Sylvan Lake (with approval from Summer Village) This beautiful lot is located in the sought after neighborhood of Jarvis Bay and only minutes from the heart of Sylvan Lake and all the amenities the town has to offer. Opportunity Knocks!

## **Community Information**

| Address     | On Twin Rose Court |
|-------------|--------------------|
| Subdivision | NONE               |
| City        | Jarvis Bay         |
| County      | Red Deer County    |
| Province    | Alberta            |
| Postal Code | T4S1R8             |

## Amenities

Is Waterfront

| Waterfront | Lake, Lake Front, Waterfront |
|------------|------------------------------|
|------------|------------------------------|

## Exterior

Lot Description Creek/River/Stream/Pond, Environmental Reserve, Lake, Irregular Lot, Level, Private, See Remarks, Waterfront