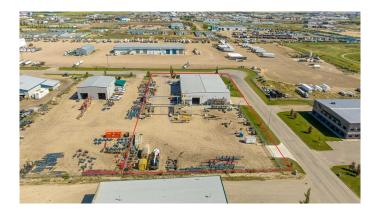

#### \$21

0 Bedroom, 0.00 Bathroom, Commercial on 2.14 Acres

NONE, Clairmont, Alberta

This industrial property is conveniently situated in Clairmont, just west of the County office. It encompasses 2.14 acres of land which is graveled and fenced with two approaches and RM-2 zoning. The building itself spans a total of 17,640 square feet, with 12,500 square feet of warehouse space. The warehouse is thoughtfully divided into two 100-foot bays, inclusive of five 16-foot by 16-foot overhead doors and a wash bay. The wash area is equipped with a dedicated pressure washer system, complete with its own standalone sump and trough setup that is independent of the municipal services run through the rest of the building. The operational efficiency comes in the form of a 10-ton crane and two 5-ton cranes. It offers radiant heat throughout the warehouse and a high-efficiency furnace for the office and mezzanine areas. The Landlord is offering a three-month free base rent signing bonus to any qualified tenant. To book a showing or for more information call your local Commercial Realtor®.