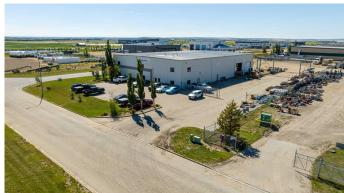

#### \$21

0 Bedroom, 0.00 Bathroom, Commercial on 2.14 Acres

NONE, Clairmont, Alberta

This industrial property is conveniently situated in Clairmont, just west of the County office. It encompasses 2.14 acres of land which is graveled and fenced with two approaches and RM-2 zoning. The building itself spans a total of 17,640 square feet, with 12,500 square feet of warehouse space. The warehouse is thoughtfully divided into two 100-foot bays, inclusive of five 16-foot by 16-foot overhead doors and a wash bay. The wash area is equipped with a dedicated pressure washer system, complete with its own standalone sump and trough setup that is independent of the municipal services run through the rest of the building. The operational efficiency comes in the form of a 10-ton crane and two 5-ton cranes. It offers radiant heat throughout the warehouse and a high-efficiency furnace for the office and mezzanine areas. The Landlord is offering a three-month free base rent signing bonus to any qualified tenant. To book a showing or for more information call your local Commercial Realtor®.