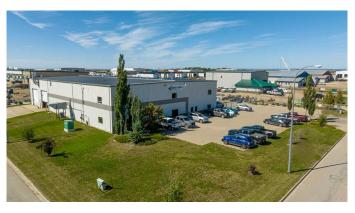

#### \$21

0 Bedroom, 0.00 Bathroom, Commercial on 2.14 Acres

NONE, Clairmont, Alberta

This industrial property is conveniently situated in Clairmont, just west of the County office. It encompasses 2.14 acres of land which is graveled and fenced with two approaches and RM-2 zoning. The building itself spans a total of 17,640 square feet, with 12,500 square feet of warehouse space. The warehouse is thoughtfully divided into two 100-foot bays, inclusive of five 16-foot by 16-foot overhead doors and a wash bay. The wash area is equipped with a dedicated pressure washer system, complete with its own standalone sump and trough setup that is independent of the municipal services run through the rest of the building. The operational efficiency comes in the form of a 10-ton crane and two 5-ton cranes. It offers radiant heat throughout the warehouse and a high-efficiency furnace for the office and mezzanine areas. The Landlord is offering a three-month free base rent signing bonus to any qualified tenant. To book a showing or for more information call your local Commercial Realtor®.