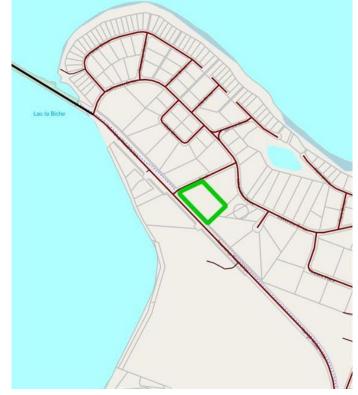

### \$299,999

0 Bedroom, 0.00 Bathroom, Land on 5.54 Acres

NONE, Lac La Biche County, Alberta

Lakeview Estates 5.54 acre fully serviced lot. This is a rare property being one of the largest serviced properties in Lakeview estates.

Across from the Lac La Biche Golf Club . 5 minutes from lac La Biche schools and shopping and one minute from the Lake.

Walking trails and boat launch close by as well as back country lake, quadding and hunting grounds minutes from your front door. Sale price is subject to GST .

## **Community Information**

Address 101, 67325 Churchill Park Road

Subdivision NONE

City Lac La Biche County

County Lac La Biche County

Province Alberta
Postal Code T0A 2C1