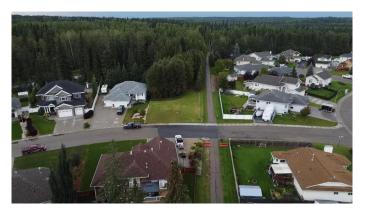

#### \$185,000

0 Bedroom, 0.00 Bathroom, Land on 0.07 Acres

NONE, Edson, Alberta

Build your dream home on this beautiful, spacious lot in Wilshire Estates. This lot is the last lot available in the sub division. Lot is backing onto green belt. Architectural controls are in place. All services to property line.

## **Community Information**

Address 5600 16 Avenue

Subdivision NONE City Edson

County Yellowhead County

Province Alberta
Postal Code T7E 1X1