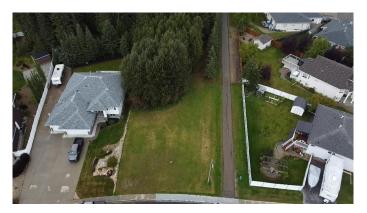

#### \$185,000

0 Bedroom, 0.00 Bathroom, Land on 0.07 Acres

NONE, Edson, Alberta

Build your dream home on this beautiful, spacious lot in Wilshire Estates. This lot is the last lot available in the sub division. Lot is backing onto green belt. Architectural controls are in place. All services to property line.

#### **Exterior**

Lot Description Backs on to Park/Green Space, Lawn, Many Trees