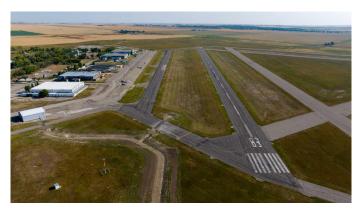

## \$65,000

0 Bedroom, 0.00 Bathroom, Land on 0.25 Acres

NONE, Claresholm, Alberta

INDUSTRIAL/COMMERCIAL/HOBBY AVIATION LOTS right next to the Airport TAXIWAY located at the CLARESHOLM AIRPORT. The Airport is serviced by a 900-METER MAIN RUNWAY (with lighting) and 900-METER CROSS-STRIP runway. 40 flights daily, currently a REGISTERED AERODOME. Over \$2 MILLION OF RECENT INVESTMENTS have been made to the airport incl: NEW ASPHALT TOPCOAT recently applied to MAIN RUNWAY, new LIGHTING, TIE-DOWN area, EMERGENCY CROSS STRIP, drainage improvements & more! All LOTS SERVICED TO THE PROPERTY LINE, and the developer would be responsible for all utility connections & construction of access to the municipal road and taxiway. The 0.25 of an ACRE lot is BIG enough to add your HANGAR or COMMERCIAL BAY as long as it has an aircraft hangar door located on the taxiway side of the structure. A restrictive covenant outlining the architectural requirements and land uses is attached to the title of the lands (see supplements). Vendor prepared to hold lot for 6 months with a \$5000 deposit while you request approval for building commitments WITH a FIRM SALE. Once POSSESSION is finalized, the developer must build within a 2-year period. PURCHASER to pave onto taxiway. The MD of Willow Creek has among the LOWEST TAX RATES IN SOUTHERN ALBERTA and property taxes are dependent upon the size of the structure and amenities. NO AIRPORT USER FEES = NO BRAINER!!

The airport is located only MINUTES from CLARESHOLM and is located conveniently an HOUR SOUTH OF CALGARY or 45 mins FROM LETHBRIDGE. LOT SIZE is 100 X 107 feet. The GST will be applicable on the Sale Price. This investment offers GREAT Value & TONS of potential for FUTURE EXPANSION. Please call your AGENT for an INFORMATION PACKAGE & see supplements for more info.