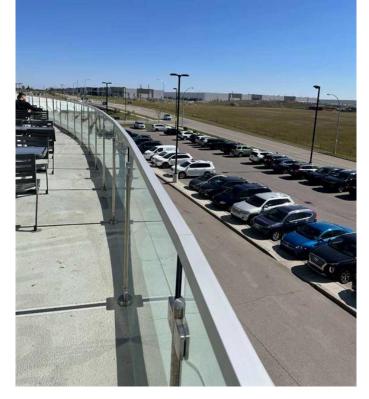

### \$329,900

0 Bedroom, 0.00 Bathroom, Commercial on 0.00 Acres

NONE, Rural Rocky View County, Alberta

Unit 539 marked as P8, centrally located in a large Food Court on the second floor of New Horizon mall, just 5 minutes south of famous Cross Iron Mall, looks for a New Owner! Check out the site around! Behind the place is some private hall area with a beautiful wide balcony. It is so amazing to be there on a sunny warm day, especially with family and friends! Think, what can you build here? Superior restaurant with affordable prices and excellent service for casual dining or for the special occasions: weddings, birthday parties etc.) can bring more customers... Follow up your dream and have fun. Try to see the treasure under your feet.