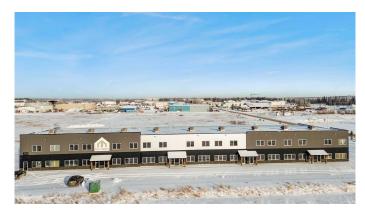

#### \$2,900,000

0 Bedroom, 0.00 Bathroom, Commercial on 0.00 Acres

Energy Business Park, Rural Red Deer County, Alberta

\*\*Judicial Listing: Prime Industrial Property Opportunity\*\* A remarkable investment opportunity presents itself with this impressive 24,642 square foot building, strategically located on 3.32 acres of land just off the East side of the QEII highway, accessible via the Gasoline Alley exit in Energy Park. Built in 2016, this property sets itself apart with its innovative construction, utilizing Structural Insulated Panels (SIPs) designed for energy efficiency, resulting in substantial savings in heating and cooling costs, as well as exceptional strength and durability capable of withstanding extreme weather conditions. The property boasts nine rear overhead doors, a separate mezzanine with two offices, a staff room, and a washroom. The primary shop area offers 21,702 square feet of rentable floor space, complemented by a partition wall creating an additional 2,639 square feet of versatile usage. Designed for low maintenance, it features radiant heating, 200-amp power supply, and complete paving around the property, along with separate fenced 14x14' storage yards on the North side. This is a unique opportunity to acquire a cutting-edge industrial property offering not only a state-of-the-art facility but also substantial cost savings and durability. Whether you're expanding your business, starting a new venture, or seeking a secure

investment, this judicial listing provides unmatched potential. Act promptly to secure your interest in this outstanding property.

Built in 2016