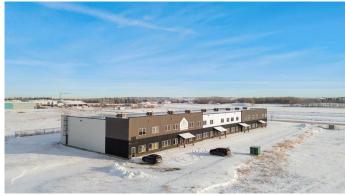

#### \$2,900,000

0 Bedroom, 0.00 Bathroom, Commercial on 0.00 Acres

Energy Business Park, Rural Red Deer County, Alberta

\*\*Judicial Listing: Prime Industrial Property Opportunity\*\* A remarkable investment opportunity presents itself with this impressive 24,642 square foot building, strategically located on 3.32 acres of land just off the East side of the QEII highway, accessible via the Gasoline Alley exit in Energy Park. Built in 2016, this property sets itself apart with its innovative construction, utilizing Structural Insulated Panels (SIPs) designed for energy efficiency, resulting in substantial savings in heating and cooling costs, as well as exceptional strength and durability capable of withstanding extreme weather conditions. The property boasts nine rear overhead doors, a separate mezzanine with two offices, a staff room, and a washroom. The primary shop area offers 21,702 square feet of rentable floor space, complemented by a partition wall creating an additional 2,639 square feet of versatile usage. Designed for low maintenance, it features radiant heating, 200-amp power supply, and complete paving around the property, along with separate fenced 14x14' storage yards on the North side. This is a unique opportunity to acquire a cutting-edge industrial property offering not only a state-of-the-art facility but also substantial cost savings and durability. Whether you're expanding your business, starting a new venture, or seeking a secure

investment, this judicial listing provides unmatched potential. Act promptly to secure your interest in this outstanding property.

Built in 2016