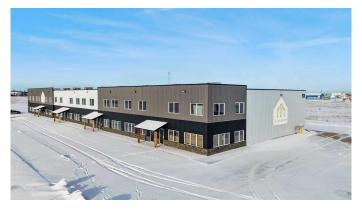

#### \$2,900,000

0 Bedroom, 0.00 Bathroom, Commercial on 0.00 Acres

Energy Business Park, Rural Red Deer County, Alberta

\*\*Judicial Listing: Prime Industrial Property Opportunity\*\* A remarkable investment opportunity presents itself with this impressive 24,642 square foot building, strategically located on 3.32 acres of land just off the East side of the QEII highway, accessible via the Gasoline Alley exit in Energy Park. Built in 2016, this property sets itself apart with its innovative construction, utilizing Structural Insulated Panels (SIPs) designed for energy efficiency, resulting in substantial savings in heating and cooling costs, as well as exceptional strength and durability capable of withstanding extreme weather conditions. The property boasts nine rear overhead doors, a separate mezzanine with two offices, a staff room, and a washroom. The primary shop area offers 21,702 square feet of rentable floor space, complemented by a partition wall creating an additional 2,639 square feet of versatile usage. Designed for low maintenance, it features radiant heating, 200-amp power supply, and complete paving around the property, along with separate fenced 14x14' storage yards on the North side. This is a unique opportunity to acquire a cutting-edge industrial property offering not only a state-of-the-art facility but also substantial cost savings and durability. Whether you're expanding your business, starting a new venture, or seeking a secure

investment, this judicial listing provides unmatched potential. Act promptly to secure your interest in this outstanding property.

Built in 2016