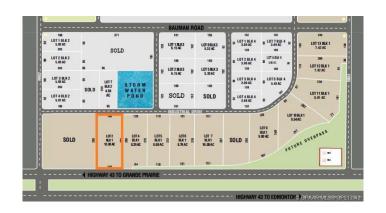

### \$2,500,000

0 Bedroom, 0.00 Bathroom, Land on 9.98 Acres

Hawker Industrial Park, Rural Grande Prairie No. 1, County of, Alberta

This 10.00 acre lot is Highway 43 frontage zoned RM4 which includes, Atco power, gas, Aquatera water and Telus high-speed to the lot line. Hawker Industrial Park is located across Highway 43 from Ritchie Bros. and is a highly visible location.