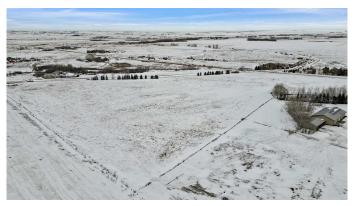

#### \$2,700,000

0 Bedroom, 0.00 Bathroom, Land on 103.38 Acres

NONE, Rural Wheatland County, Alberta

Over 100 acres of productive farm land with irrigation licenses and equipment. This is a fantastic opportunity to own farm land with future development opportunities possible.