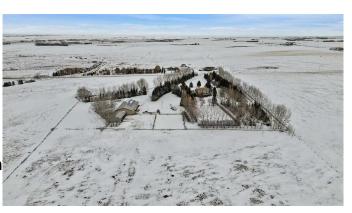

#### \$2,700,000

0 Bedroom, 0.00 Bathroom, Land on 103.38 Acres

NONE, Rural Wheatland County, Alberta

Over 100 acres of productive farm land with irrigation licenses and equipment. This is a fantastic opportunity to own farm land with future development opportunities possible.