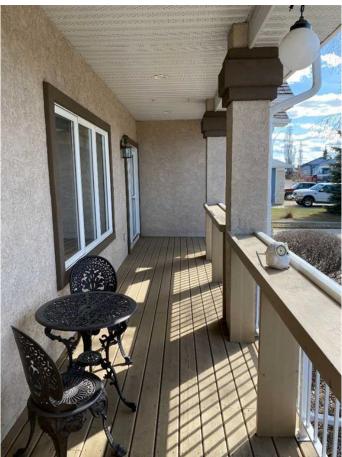

#### \$699,900

4 Bedroom, 3.00 Bathroom, 1,687 sqft Residential on 0.04 Acres

Uplands, Brooks, Alberta

This exceptional home was custom built, cared for and loved by discerning owners with pride of ownership in every corner. With over 1700 square feet of room on the main level alone, this four bedroom bungalow has more then enough space for years of luxury living. Custom woodwork, cabinetry, lighting, and flooring all come together in an open concept that will last the test of time. The walk out basement welcomes two bedrooms, a theater area, recreation room, and an additional office to manage it all. Out side there are multiple driveways and gated parking for RV's, trailer and toys. The fully landscaped yard has mature trees, underground sprinklers, and storage solutions that are the envy of most. The only way to truly appreciate this property is by private appointment -schedule one today.