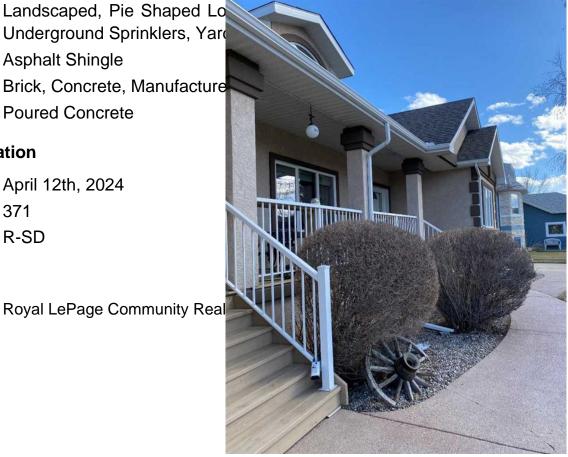

Sloping, Irregular Lot, Low Maintenance

Landscape,

| Landscaped, Pie Shaped Lo    |
|------------------------------|
| Underground Sprinklers, Yar  |
| Asphalt Shingle              |
| Brick, Concrete, Manufacture |
| Poured Concrete              |
|                              |