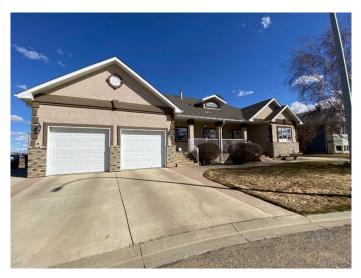

#### \$699,900

4 Bedroom, 3.00 Bathroom, 1,687 sqft Residential on 0.04 Acres

Uplands, Brooks, Alberta

This exceptional home was custom built, cared for and loved by discerning owners with pride of ownership in every corner. With over 1700 square feet of room on the main level alone, this four bedroom bungalow has more then enough space for years of luxury living. Custom woodwork, cabinetry, lighting, and flooring all come together in an open concept that will last the test of time. The walk out basement welcomes two bedrooms, a theater area, recreation room, and an additional office to manage it all. Out side there are multiple driveways and gated parking for RV's, trailer and toys. The fully landscaped yard has mature trees, underground sprinklers, and storage solutions that are the envy of most. The only way to truly appreciate this property is by private appointment -schedule one today.

| Туре     | Residential |
|----------|-------------|
| Sub-Type | Detached    |
| Style    | Bungalow    |
| Status   | Active      |