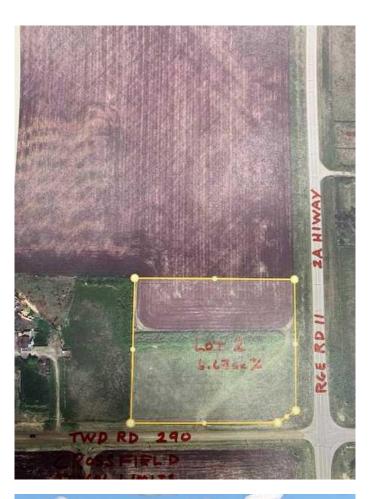

#### \$449,000

0 Bedroom, 0.00 Bathroom, Land on 6.67 Acres

NONE, Rural Rocky View County, Alberta

Location, Location! This 6.67 acres is located across the road from the Town of Crossfield1 Zoned R2. Check out Rocky View County's Zoning Bylaws. This parcel has no building commitment. Easy to build on as no restrictive covenant. GST is applicable. \*Seller to retain access to balance of quarter. Road access agreement being drafted. Disclosure: The tax amount is only a guess as the property has not yet been assessed.

## **Community Information**

| Address     | Lot 2 Twp Rd 290        |
|-------------|-------------------------|
| Subdivision | NONE                    |
| City        | Rural Rocky View County |
| County      | Rocky View County       |
| Province    | Alberta                 |
| Postal Code | TOM 0S0                 |

## Exterior

Lot Description Corner Lot, Few Trees, Gentle Sloping, No Neighbours Behind, Open Lot, Rectangular Lot