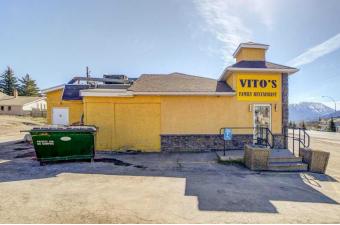

#### \$489,000

0 Bedroom, 0.00 Bathroom, Commercial on 0.09 Acres

NONE, Coleman, Alberta

Welcome to Crowsnest Pass. This established, 2,000 sq. ft., 60 seat restaurant fronts busy highway #3 could be the business opportunity you have been waiting for. Nicely renovated and maintained this business is turn key, offers plenty of parking and is easily accessible. Crowsnest Pass is a destination for many mountain bike, hiking, camping and fishing enthusiasts and offers an abundance of outdoor activities.

#### Exterior

| Roof         | Asphalt Shingle, Flat Torch Membrane |
|--------------|--------------------------------------|
| Construction | Stucco, Stone                        |
| Foundation   | Poured Concrete                      |