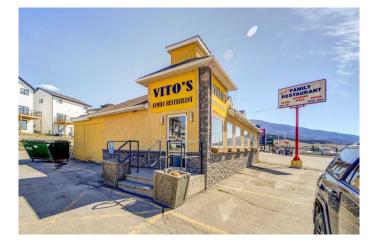

#### \$489,000

0 Bedroom, 0.00 Bathroom, Commercial on 0.09 Acres

NONE, Coleman, Alberta

Welcome to Crowsnest Pass. This established, 2,000 sq. ft., 60 seat restaurant fronts busy highway #3 could be the business opportunity you have been waiting for. Nicely renovated and maintained this business is turn key, offers plenty of parking and is easily accessible. Crowsnest Pass is a destination for many mountain bike, hiking, camping and fishing enthusiasts and offers an abundance of outdoor activities.

## Amenities

Parking Spaces 20