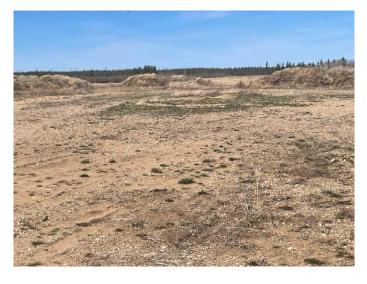

### \$450,000

0 Bedroom, 0.00 Bathroom, Land on 155.34 Acres

NONE, Rural Athabasca County, Alberta

Here's a quarter section that offers a solution to just about any thing can can suggest. Located east of the AIPac Mill in Athabasca County. It has some open land for income generation. It has some low treed land for recreation. It has a house that was moved onto a basement that was never finished. It had a camp and therefore services were in. It has a five acres graveled pad for a camp or laydown yard. It has pavement to the driveway so road bans never affect it. It will take the right person to need or utilize all that this quarter offers. Possibilities are endless.