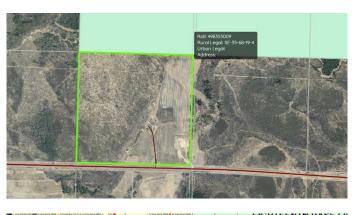

# \$450,000 - 191014 Township Road 685, Rural Athabasca County

MLS® #A2129454

### \$450,000

0 Bedroom, 0.00 Bathroom, Land on 155.34 Acres

NONE, Rural Athabasca County, Alberta

Here's a quarter section that offers a solution to just about any thing can can suggest. Located east of the AIPac Mill in Athabasca County. It has some open land for income generation. It has some low treed land for recreation. It has a house that was moved onto a basement that was never finished. It had a camp and therefore services were in. It has a five acres graveled pad for a camp or laydown yard. It has pavement to the driveway so road bans never affect it. It will take the right person to need or utilize all that this quarter offers. Possibilities are endless.

#### **Community Information**

| Address     | 191014 Township Road 685 |
|-------------|--------------------------|
| Subdivision | NONE                     |
| City        | Rural Athabasca County   |
| County      | Athabasca County         |