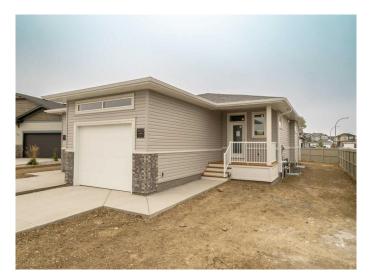

## \$429,900

1 Bedroom, 2.00 Bathroom, 952 sqft Residential on 0.10 Acres

Discovery, Lethbridge, Alberta

Welcome to The "CRUZ", Bungalow living with the freedom of no condo fees to deal with. Located in a quiet Cul-De-Sac, this home is perfect for that individual or couple that wants there own space to enjoy. Bright open living area, quartz counter-tops, modern fixtures, electric fireplace in the living room, tall ceilings and large windows for extra light. Convenience of laundry on the main floor. Basement is undeveloped. The built-in dry bar in the dining and living area is perfect for entertaining. The spacious primary suite includes a 3-piece ensuite and a walk-in closet. Home is virtually Staged NHW