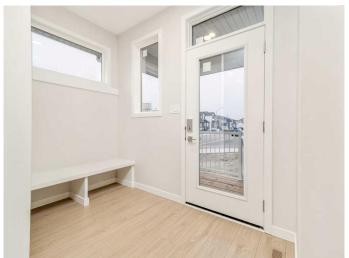

## \$429,900

1 Bedroom, 2.00 Bathroom, 952 sqft Residential on 0.10 Acres

Discovery, Lethbridge, Alberta

Welcome to The "CRUZ", Bungalow living with the freedom of no condo fees to deal with. Located in a quiet Cul-De-Sac, this home is perfect for that individual or couple that wants there own space to enjoy. Bright open living area, quartz counter-tops, modern fixtures, electric fireplace in the living room, tall ceilings and large windows for extra light. Convenience of laundry on the main floor. Basement is undeveloped. The built-in dry bar in the dining and living area is perfect for entertaining. The spacious primary suite includes a 3-piece ensuite and a walk-in closet. Home is virtually Staged NHW

## Interior

Interior Features Kitchen Island, Walk-In Closet(s)

Appliances Dishwasher, Gas Range, Microwave, Range Hood, Refrigerator

Heating Forced Air

Cooling None
Fireplace Yes
# of Fireplaces 1

Fireplaces Electric
Has Basement Yes