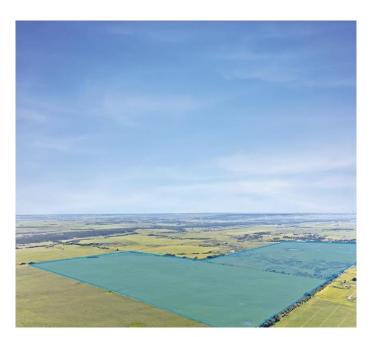

### \$10,500,000

0 Bedroom, 0.00 Bathroom, Land on 628.00 Acres

Elbow Valley, Rural Rocky View County, Alberta

West of the 5th, Range 3, Township 24, South half of Section 6 and West of the 5th, Range 4, Township 24, East half of Section 1. Large land parcel in beautiful Elbow Valley in close proximity to the City of Calgary on Highway 8. ±628 Acres in Rocky View County, Alberta