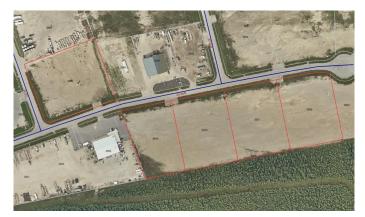

# \$667,450 - 2933 33 Avenue, Whitecourt

MLS® #A2143830

#### \$667,450

0 Bedroom, 0.00 Bathroom, Land on 2.67 Acres

NONE, Whitecourt, Alberta

Industrial raw lot of 2.67 acres ready to build. Adjoining lots are also available. This Developer may also build to suit your needs. Located in the heart of the new industrial with good highway access and is located close to more commercial development. Northeast side of Whitecourt.

### **Community Information**

| Address     | 2933 33 Avenue   |
|-------------|------------------|
| Subdivision | NONE             |
| City        | Whitecourt       |
| County      | Woodlands County |
| Province    | Alberta          |
| Postal Code | T7S 1P3          |