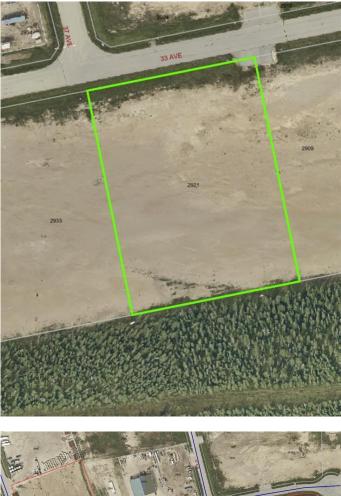

# \$667,500 - 2921 33 Avenue, Whitecourt

MLS® #A2147420

### \$667,500

0 Bedroom, 0.00 Bathroom, Land on 2.67 Acres

NONE, Whitecourt, Alberta

High and open 2.67 acres, ready to build. Developer can also build to suit. 4 adjoining lots available as well. Easy highway access. Centrally located next to main industrial in the town with good highway access, east end of Whitecourt.

## **Community Information**

| Address     | 2921 33 Avenue   |
|-------------|------------------|
| Subdivision | NONE             |
| City        | Whitecourt       |
| County      | Woodlands County |
| Province    | Alberta          |
| Postal Code | T7S 1N5          |