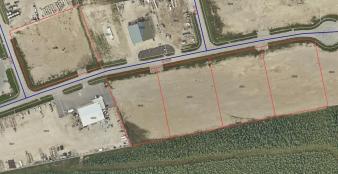

### \$667,500

0 Bedroom, 0.00 Bathroom, Land on 2.67 Acres

NONE, Whitecourt, Alberta

High and open 2.67 acres, ready to build. Developer can also build to suit. 4 adjoining lots available as well. Easy highway access. Centrally located next to main industrial in the town with good highway access, east end of Whitecourt.