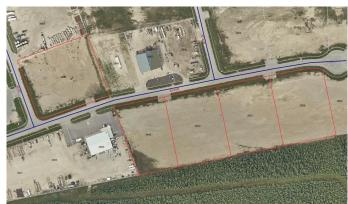

## \$667,500

0 Bedroom, 0.00 Bathroom, Land on 2.31 Acres

NONE, Whitecourt, Alberta

2.67 acres for industrial developement with adjoining lots available. Seller / developer can also build to suit. Easy paved access to highway. Great location next to other industrial development.