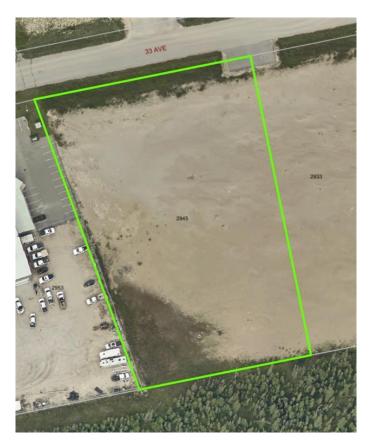

## \$667,500

0 Bedroom, 0.00 Bathroom, Land on 2.31 Acres

NONE, Whitecourt, Alberta

2.67 acres for industrial developement with adjoining lots available. Seller / developer can also build to suit. Easy paved access to highway. Great location next to other industrial development.

# **Community Information**

Address 2945 33 Avenue

Subdivision NONE

City Whitecourt

County Woodlands County

Province Alberta
Postal Code T7S 1P3

### **Additional Information**

Date Listed July 4th, 2024

Days on Market 252 Zoning M1