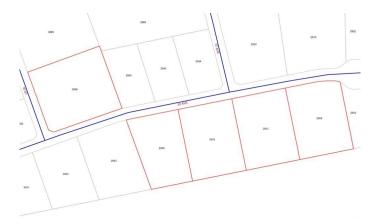

## \$667,500

0 Bedroom, 0.00 Bathroom, Land on 2.31 Acres

NONE, Whitecourt, Alberta

2.67 acres for industrial developement with adjoining lots available. Seller / developer can also build to suit. Easy paved access to highway. Great location next to other industrial development.