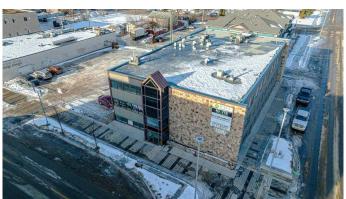

# \$999,900 - 10104 101 Avenue, Grande Prairie

MLS® #A2147829

### \$999,900

0 Bedroom, 0.00 Bathroom, Commercial on 0.00 Acres

Central Business District., Grande Prairie, Alberta

Generational Opportunity to Acquire a revenue generating property in the Downtown Core!! This mixed-use building offers three floors of space totaling 20,909 sq.ft. A rare feature is the adjacent parking lot which features 24+ parking stalls. The property has underwent many recent upgrades with 80%+ of the building having new flooring, paint, lighting, finishings. A wide ranging tenant mix offers a solid return on investment and vacant spaces could also allow for a portion of the building to be used for owner-occupancy. The surrounding infrastructure has already been upgraded through the city of Grande Prairie downtown rehabilitation project so no further interruptions should be expected. New developments in the area include a 4-storey & 12-storey mixed use commercial/residential buildings. Potential N.O.I. can exceed \$225,000/year. Call a Commercial Realtor today to obtain more information and to arrange a viewing.