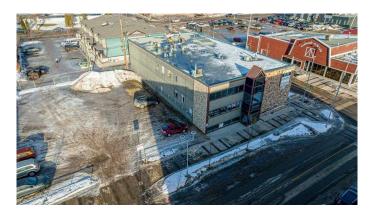

# \$999,900 - 10104 101 Avenue, Grande Prairie

MLS® #A2147829

### \$999,900

0 Bedroom, 0.00 Bathroom, Commercial on 0.00 Acres

Central Business District., Grande Prairie, Alberta

Generational Opportunity to Acquire a revenue generating property in the Downtown Core!! This mixed-use building offers three floors of space totaling 20,909 sq.ft. A rare feature is the adjacent parking lot which features 24+ parking stalls. The property has underwent many recent upgrades with 80%+ of the building having new flooring, paint, lighting, finishings. A wide ranging tenant mix offers a solid return on investment and vacant spaces could also allow for a portion of the building to be used for owner-occupancy. The surrounding infrastructure has already been upgraded through the city of Grande Prairie downtown rehabilitation project so no further interruptions should be expected. New developments in the area include a 4-storey & 12-storey mixed use commercial/residential buildings. Potential N.O.I. can exceed \$225,000/year. Call a Commercial Realtor today to obtain more information and to arrange a viewing.