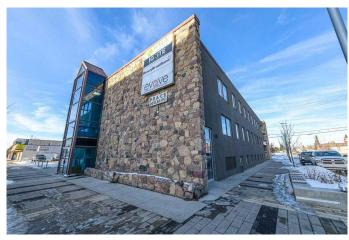

# \$999,900 - 10104 101 Avenue, Grande Prairie

MLS® #A2147829

### \$999,900

0 Bedroom, 0.00 Bathroom, Commercial on 0.00 Acres

Central Business District., Grande Prairie, Alberta

Generational Opportunity to Acquire a revenue generating property in the Downtown Core!! This mixed-use building offers three floors of space totaling 20,909 sq.ft. A rare feature is the adjacent parking lot which features 24+ parking stalls. The property has underwent many recent upgrades with 80%+ of the building having new flooring, paint, lighting, finishings. A wide ranging tenant mix offers a solid return on investment and vacant spaces could also allow for a portion of the building to be used for owner-occupancy. The surrounding infrastructure has already been upgraded through the city of Grande Prairie downtown rehabilitation project so no further interruptions should be expected. New developments in the area include a 4-storey & 12-storey mixed use commercial/residential buildings. Potential N.O.I. can exceed \$225,000/year. Call a Commercial Realtor today to obtain more information and to arrange a viewing.