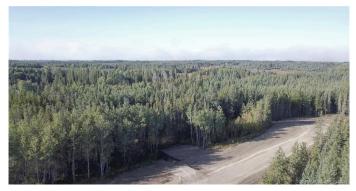

### \$239,900

0 Bedroom, 0.00 Bathroom, Land on 3.11 Acres

The Ranch, Rural Grande Prairie No. 1, County of, Alberta

PHASE 6 - Final phase of The Ranch, completely treed lots, and now only 4 of 7 lots still available. The Ranch is one of Grande Prairieâ€<sup>™</sup>s premier acreage developments and is located west of the Wapiti Nordic Ski Trails which can be accessed west off of Highway 40 or south off of the Correction Line, both routes are paved right to the subdivision. About 5 miles south of the city limits these beautiful acreages offer city water, power, gas, and lots are treed with spruce, tamarack, pine and poplar. The sandy rolling terrain offers amazing building sites with complete privacy. Lot sizes range from 3.11 â€" 3.68 acres and the CR-2 zoning with restrictive covenants promotes a beautiful subdivision while utilizing what true acreage living is all about. Info packages are available upon request. Take the picturesque drive out to The Ranch, road is now complete and approaches are in. GST is applicable. Vendor is a licensed REALTOR® in the Province of Alberta.