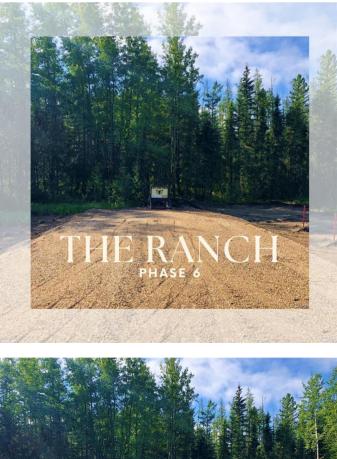

### \$239,900

0 Bedroom, 0.00 Bathroom, Land on 3.11 Acres

The Ranch, Rural Grande Prairie No. 1, County of, Alberta

PHASE 6 - Final phase of The Ranch, completely treed lots, and now only 4 of 7 lots still available. The Ranch is one of Grande Prairieâ€<sup>™</sup>s premier acreage developments and is located west of the Wapiti Nordic Ski Trails which can be accessed west off of Highway 40 or south off of the Correction Line, both routes are paved right to the subdivision. About 5 miles south of the city limits these beautiful acreages offer city water, power, gas, and lots are treed with spruce, tamarack, pine and poplar. The sandy rolling terrain offers amazing building sites with complete privacy. Lot sizes range from 3.11 â€" 3.68 acres and the CR-2 zoning with restrictive covenants promotes a beautiful subdivision while utilizing what true acreage living is all about. Info packages are available upon request. Take the picturesque drive out to The Ranch, road is now complete and approaches are in. GST is applicable. Vendor is a licensed REALTOR® in the Province of Alberta.