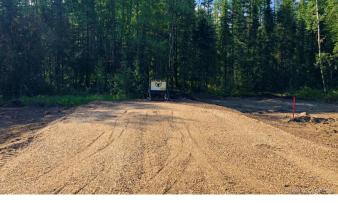

### \$239,900

0 Bedroom, 0.00 Bathroom, Land on 3.11 Acres

The Ranch, Rural Grande Prairie No. 1, County of, Alberta

PHASE 6 - Final phase of The Ranch, completely treed lots, and now only 4 of 7 lots still available. The Ranch is one of Grande Prairieâ€<sup>™</sup>s premier acreage developments and is located west of the Wapiti Nordic Ski Trails which can be accessed west off of Highway 40 or south off of the Correction Line, both routes are paved right to the subdivision. About 5 miles south of the city limits these beautiful acreages offer city water, power, gas, and lots are treed with spruce, tamarack, pine and poplar. The sandy rolling terrain offers amazing building sites with complete privacy. Lot sizes range from 3.11 â€" 3.68 acres and the CR-2 zoning with restrictive covenants promotes a beautiful subdivision while utilizing what true acreage living is all about. Info packages are available upon request. Take the picturesque drive out to The Ranch, road is now complete and approaches are in. GST is applicable. Vendor is a licensed REALTOR® in the Province of Alberta.