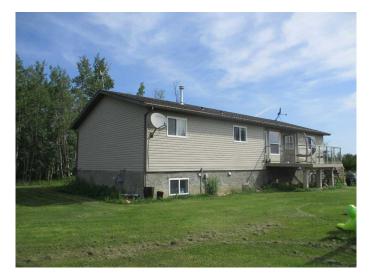

#### \$449,000

4 Bedroom, 3.00 Bathroom, 1,385 sqft Residential on 12.00 Acres

NONE, Rural Northern Lights, County of, Alberta

If you have been looking for an Acreage close to town this one could be for you! Only 2 Miles South of Manning AB. Located right off the Mckenzie highway #35 it is a proposed 12 Acre subdivision with a 1385 sq. ft. 2006 Modular Home with a full finished basement! Home comes with 4 bedrooms, 3 full bathrooms, large master bedroom, walk in closet & ensuite, vaulted ceilings, open concept kitchen, dining area and living room! The finished basement offers a laundry room, office, large bedroom, and rumpus room! Lots of trees giving privacy and wind break, landscaped yard with lawn, garden area and fire pit! The size of the acreage allows you room to fence for livestock and pets of any type!