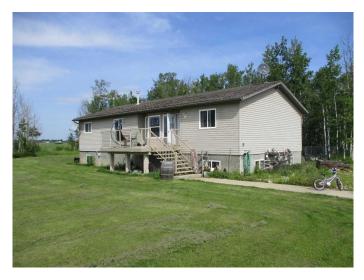

#### \$449,000

4 Bedroom, 3.00 Bathroom, 1,385 sqft Residential on 12.00 Acres

NONE, Rural Northern Lights, County of, Alberta

If you have been looking for an Acreage close to town this one could be for you! Only 2 Miles South of Manning AB. Located right off the Mckenzie highway #35 it is a proposed 12 Acre subdivision with a 1385 sq. ft. 2006 Modular Home with a full finished basement! Home comes with 4 bedrooms, 3 full bathrooms, large master bedroom, walk in closet & ensuite, vaulted ceilings, open concept kitchen, dining area and living room! The finished basement offers a laundry room, office, large bedroom, and rumpus room! Lots of trees giving privacy and wind break, landscaped yard with lawn, garden area and fire pit! The size of the acreage allows you room to fence for livestock and pets of any type!