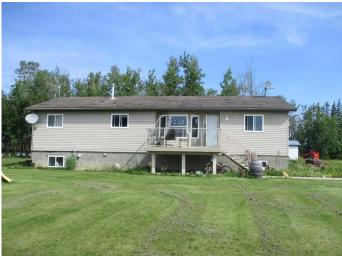

#### \$449,000

4 Bedroom, 3.00 Bathroom, 1,385 sqft Residential on 12.00 Acres

NONE, Rural Northern Lights, County of, Alberta

If you have been looking for an Acreage close to town this one could be for you! Only 2 Miles South of Manning AB. Located right off the Mckenzie highway #35 it is a proposed 12 Acre subdivision with a 1385 sq. ft. 2006 Modular Home with a full finished basement! Home comes with 4 bedrooms, 3 full bathrooms, large master bedroom, walk in closet & ensuite, vaulted ceilings, open concept kitchen, dining area and living room! The finished basement offers a laundry room, office, large bedroom, and rumpus room! Lots of trees giving privacy and wind break, landscaped yard with lawn, garden area and fire pit! The size of the acreage allows you room to fence for livestock and pets of any type!