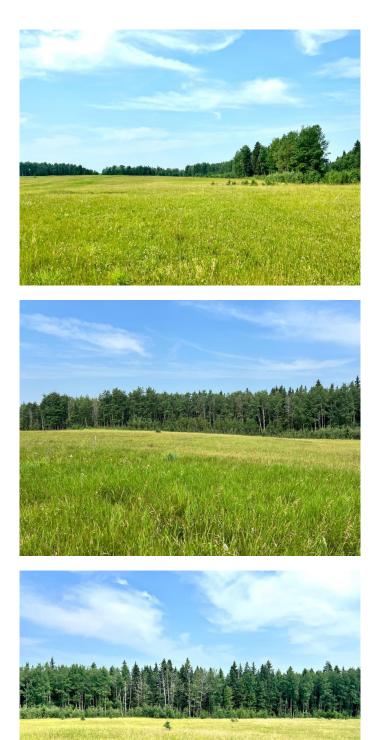

#### \$560,000

0 Bedroom, 0.00 Bathroom, Land on 76.65 Acres

NONE, Rural Clearwater County, Alberta

Great size parcel, super pretty with a perfect mix of trees and open pasture. This 76 acres is located north of hwy 12 in the Leslieville area. Sloping rolling land with a nice belt of mature trees running down the centre and along the west boundary. Open pasture along the south side with hundreds of white spruce planted to frame a future driveway leading back to a private building spot, overlooking the land. Currently a private campsite set up back there with a teepee. The trees that run east-west through the middle are also home to a few natural springs that have been piped into stock water tanks in the past. The sellers have received a good quote on timber but are leaving that for a new owner to decide. The north side of the property also has a couple really nice building sites. One had a previous cabin and cattle loading corral and a little further west is another open meadow that leads down to the watering springs. This is a really pretty property and a great sized parcel that we don't see too often.