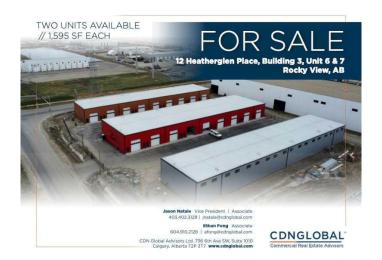

# \$450,000 - Building 3, Unit 7, 12 Heatherglen Place, Rural Rocky View County

MLS® #A2154308

## \$450,000

0 Bedroom, 0.00 Bathroom, Commercial on 0.00 Acres

NONE, Rural Rocky View County, Alberta

This industrial unit is situated in the Heatherglen Industrial Park, providing immediate access to major transportation routes, including Stoney Trail and Glenmore Trail. The property is designed with security in mind, featuring common security cameras and a motorized fenced gate for controlled access. It is equipped with a tankless combi boiler and hydronic in-floor heating, ensuring energy efficiency and consistent temperature control. Structural posts have been installed to accommodate a future mezzanine addition, offering potential for expanded space. Additional features include high-efficiency LED lighting, a floor drain, and a fire suppression sprinkler system (specifications to be verified). As this is a newly developed property, tax figures and condominium fees are currently estimated.

# **Community Information**

Address Building 3, Unit 7, 12 Heatherglen Place

Subdivision NONE

City Rural Rocky View County

County Rocky View County

Province Alberta
Postal Code T1X0J8