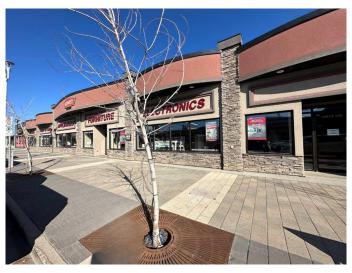

### \$999,000

0 Bedroom, 0.00 Bathroom, Commercial on 0.35 Acres

Central Business District., Grande Prairie, Alberta

Introducing a gem of a property nestled in the heart of downtown Grande Prairie. With a sprawling 13,650 square feet of versatile space on the main floor, this iconic property is ideal for anyone looking for a large footprint that won't break the bank. This well-maintained building received a modern upgrade in 2010, featuring new windows that enhance both aesthetics and energy efficiency. Whether you're an established enterprise looking to expand or a newcomer seeking a high-visibility location, this building is poised to bring your vision to life. Beyond the impressive square footage, the property offers a substantial basement area with ample storage, rooftop air conditioning, and the potential for a new owner to potentially demise the building into as many as 6 individual units. Boasting modern amenities, ample parking, and a strategic location in the city of Grande Prairie. This property is tailor-made for any retail, office, or restaurant setting offering maximum visibility and solid foot traffic. The property is also available for lease MLS A2158828. To book a showing or request more information, please contact your local Commercial Realtor®.

# **Community Information**

Address 10012 100 Avenue

Subdivision Central Business District.

City Grande Prairie

County Grande Prairie

Province Alberta
Postal Code T8V 0V3