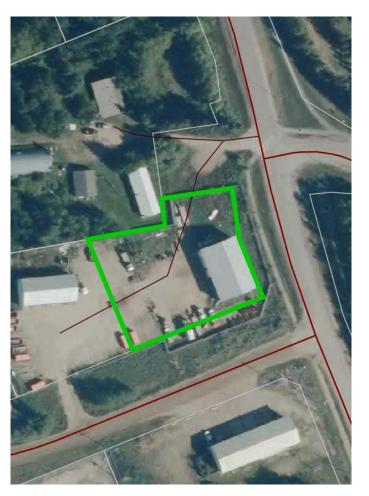

# \$649,000 - 10 67054 Mission Road, Lac La Biche

MLS® #A2159446

## \$649,000

0 Bedroom, 0.00 Bathroom, Commercial on 0.00 Acres

Lac La Biche, Lac La Biche, Alberta

This spacious 4,448 sq ft shop, built in 2016, offers exceptional potential just a 2-minute drive from town. Situated on 1.72 acres, this property features four 12'x14' shop doors, a large tool crib, an office, and a bathroom for convenience. The upper floor includes an unfinished suite, offering the opportunity to create your own living quarters or other additional use. This property is connected to town water and sewer and is also enclosed by a fully functional chain linked fence providing extra security. Whether you need a functional workspace or the flexibility for future development, this property is ready to accommodate your industrial needs!

# **Community Information**

Address 10 67054 Mission Road

Subdivision Lac La Biche

City Lac La Biche

County Lac La Biche County

Province Alberta
Postal Code T0A 2C0