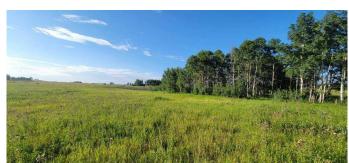

## \$649,000

0 Bedroom, 0.00 Bathroom, Land on 4.49 Acres

NONE, Rural Rocky View County, Alberta

For more information, please click on Brochure button below.

Dreaming of owning your own piece of countryside? This 4.6-acre lot offers breathtaking views of sprawling farmland and is tucked away at the end of a private driveway, just 10 minutes from Calgary. Picture yourself in the prestigious Bearspaw area, gazing out at the treed bluff, expansive farmland, and beyond. With a proven well, gas, and electricity already available, this idyllic parcel is ready for you to bring your vision to life. This unique size and location, combined with stunning views and proximity to Calgary, are unbeatable!

#### **Exterior**

Lot Description Corner Lot, Views, Gentle Sloping, Meadow, Many Trees, No

Neighbours Behind, Native Plants, Private, Square Shaped Lot, Treed,

Wooded