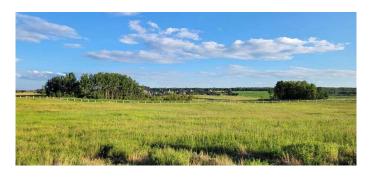

## \$649,000

0 Bedroom, 0.00 Bathroom, Land on 4.49 Acres

NONE, Rural Rocky View County, Alberta

For more information, please click on Brochure button below.

Dreaming of owning your own piece of countryside? This 4.6-acre lot offers breathtaking views of sprawling farmland and is tucked away at the end of a private driveway, just 10 minutes from Calgary. Picture yourself in the prestigious Bearspaw area, gazing out at the treed bluff, expansive farmland, and beyond. With a proven well, gas, and electricity already available, this idyllic parcel is ready for you to bring your vision to life. This unique size and location, combined with stunning views and proximity to Calgary, are unbeatable!

#### **Exterior**

Lot Description Corner Lot, Views, Gentle Sloping, Meadow, Many Trees, No

Neighbours Behind, Native Plants, Private, Square Shaped Lot, Treed,

Wooded