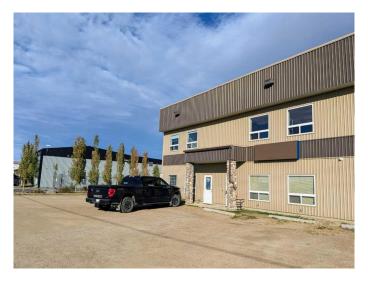

### \$740,000

0 Bedroom, 0.00 Bathroom, Commercial on 0.00 Acres

Beju Industrial Park, Sylvan Lake, Alberta

Great Tenant on month to month basis at \$12/sq ft/yr net is willing to stay or vacate. 2700 sq ft of warehouse with efficient Radiant Tube heat PLUS OFFICES. The 2 warehouse bays are 25'x54 each. 2 16'x12' Overhead SUNSHINE doors. Floor drain sumps. Total of 3 offices, one 25'x22' assembly repair room next to the offices on main. On upper level there is a very nicely put together board room with office, kitchen and bathroom. On the south side upper level is one large 25'x25' heated storage area. The offices are heated by a gas forced air furnace with central air conditioning. .5 ACRE LOT. Great investment income property or your future business home in a location (Sylvan Lake population 17K) that will attract good employees and only 20 km to Red Deer. These are 2 equal sized bays with 2 separate Titles that the owner wants sold together at the same time.