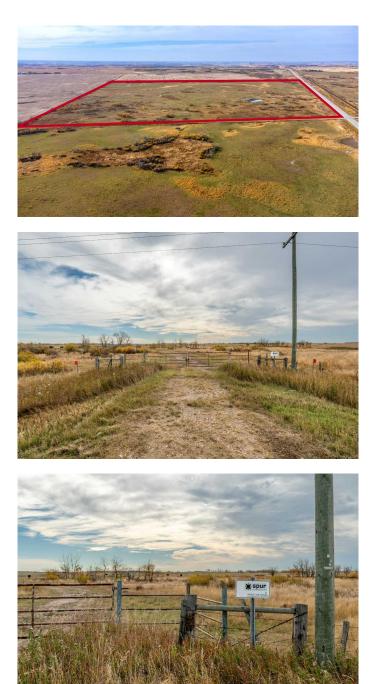

#### Bruce, Bruce, Alberta

This Beautiful Farm Land is Located just 4 km just east of Bruce, Alberta. Build your Family Dream Home! Ride Horses, plant your garden and enjoy the abundance from what nature provides. With only over an Hours Drive from Edmonton, Alberta this could be what you have been searching for! Farm this amazing property! Picture Building a Future your family will definitely enjoy, the Town of Bruce offers the Amazing Stampede in the Summer, a Yummy Meal in the Bruce Hotel, Car Show and Shine, Bruce Library! Check out this Amazing Community to Call Your Home! Enjoy Sunsets and hotdog roasts on your own campfire pits on your Future Farm. Build your kids their tree fort. Welcome Home!