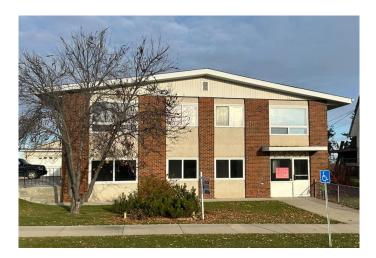

# \$957,500 - 10016 103 Avenue, Lac La Biche

MLS® #A2175243

#### \$957,500

0 Bedroom, 0.00 Bathroom, Commercial on 0.00 Acres

Lac La Biche, Lac La Biche, Alberta

Attention investors! Commercial space and 5 suite rental complex located in downtown Lac La Biche within walking distance to restaurants, shopping, post office and medical centers. This well built and well maintained revenue property offers 1600+sqft main floor commercial space offering 5 offices, bathroom, kitchen and plenty of storage. Main level also offers 2 1-bedroom rental suites and a shared laundry room. The second floor offers 3 suites, two 2-bedroom and one 3-bedroom rental apartments. Recent renovations include a new boiler (4yrs), vinyl plank flooring & paint (3yrs), hot water tank (2 yrs), windows (6 yrs), shingles (10yrs). Back yard is fully fenced with a stone patio, lawn and access to a west facing deck with access to the 3 bedroom caretakers suite. The large lot is landscaped with mature trees, a full 85' paved parking lot amd a 32x40 heated shop which is steel clad inside and out with a concrete floor, sump, power, natural gas and storage area. Potential revenue over \$100,000 per year makes this an excellent revenue property. All suites have been well maintained, and to protect tenant privacy no photos have been taken. Call today for additional information or to schedule a viewing.