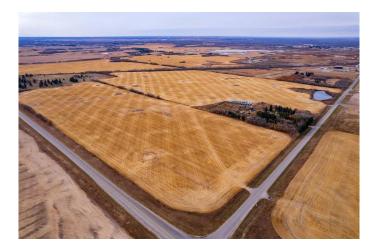

### \$3,500,000

0 Bedroom, 0.00 Bathroom, Land on 160.00 Acres

NONE, Rural Wainwright No. 61, M.D. of, Alberta

TREMENDOUS OPPORTUNITY! Location of this annexed 160 acres of prime land makes this property an exceptional chance to invest or develop in the progressive community of Wainwright AB. The location of this property is what gives it enormous potential & makes it unique. The north side is bordered by 1st Avenue, allowing for access to Town services without being concerned about gaining access to services by digging under the highway. 1st Avenue leads into the heart of Wainwrightâ€<sup>™</sup>s business area. Directly across 1st Avenue is the last residential development purchased by the Town of Wainwright. Part of this new development is allotted for a new school and potentially a new hospital site. The east frontage is Highway 41, lending excellent potential for commercial development. There is much to discuss about the possibilities of this land with such enormous potential.