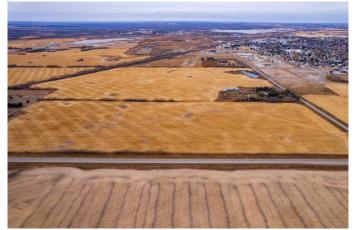

### \$3,500,000

0 Bedroom, 0.00 Bathroom, Land on 160.00 Acres

NONE, Rural Wainwright No. 61, M.D. of, Alberta

TREMENDOUS OPPORTUNITY! Location of this annexed 160 acres of prime land makes this property an exceptional chance to invest or develop in the progressive community of Wainwright AB. The location of this property is what gives it enormous potential & makes it unique. The north side is bordered by 1st Avenue, allowing for access to Town services without being concerned about gaining access to services by digging under the highway. 1st Avenue leads into the heart of Wainwrightâ€<sup>™</sup>s business area. Directly across 1st Avenue is the last residential development purchased by the Town of Wainwright. Part of this new development is allotted for a new school and potentially a new hospital site. The east frontage is Highway 41, lending excellent potential for commercial development. There is much to discuss about the possibilities of this land with such enormous potential.