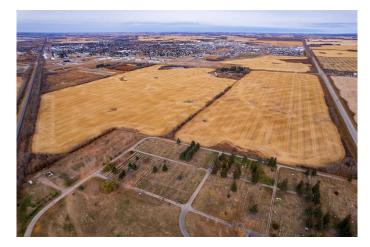

### \$3,500,000

0 Bedroom, 0.00 Bathroom, Land on 160.00 Acres

NONE, Rural Wainwright No. 61, M.D. of, Alberta

TREMENDOUS OPPORTUNITY! Location of this annexed 160 acres of prime land makes this property an exceptional chance to invest or develop in the progressive community of Wainwright AB. The location of this property is what gives it enormous potential & makes it unique. The north side is bordered by 1st Avenue, allowing for access to Town services without being concerned about gaining access to services by digging under the highway. 1st Avenue leads into the heart of Wainwrightâ€<sup>™</sup>s business area. Directly across 1st Avenue is the last residential development purchased by the Town of Wainwright. Part of this new development is allotted for a new school and potentially a new hospital site. The east frontage is Highway 41, lending excellent potential for commercial development. There is much to discuss about the possibilities of this land with such enormous potential.