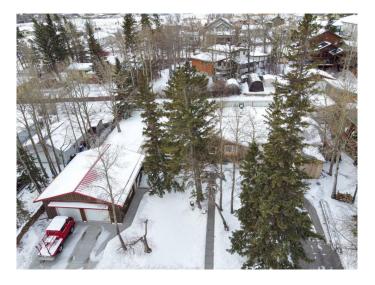

### \$447,750

0 Bedroom, 0.00 Bathroom, Land on 0.11 Acres

NONE, Exshaw, Alberta

Nestled in the charming mountain hamlet of Exshaw, this prime lot offers an ideal setting for you to plan your mountain home. This 4,609 square foot lot has conditional approval from the MD and currently has a garage on the property until you are ready to build at which time you can decide if you would like to move it to another location on the lot. Surrounded by breathtaking natural beauty, this parcel provides stunning mountain views in all directions. With ample space to design and build, envision a cozy haven where you can enjoy crisp mornings and star-filled nights. This lot is the perfect canvas for creating a home that embodies mountain living at its finest. Other features of the lot include front street parking, a rear alley, south west facing rear yard, quiet neighbourhood, potential for legal suite or accessory short term rental, and the garage could be relocated by buyer to alley or seller can remove, no building commitment. Taxes are estimated. Your adventure awaits.