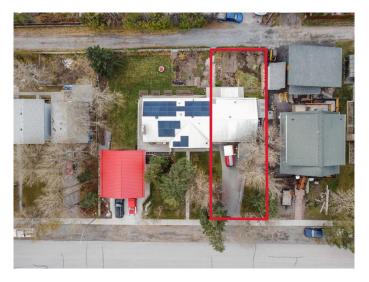

### \$447,750

0 Bedroom, 0.00 Bathroom, Land on 0.11 Acres

NONE, Exshaw, Alberta

Nestled in the charming mountain hamlet of Exshaw, this prime lot offers an ideal setting for you to plan your mountain home. This 4,609 square foot lot has conditional approval from the MD and currently has a garage on the property until you are ready to build at which time you can decide if you would like to move it to another location on the lot. Surrounded by breathtaking natural beauty, this parcel provides stunning mountain views in all directions. With ample space to design and build, envision a cozy haven where you can enjoy crisp mornings and star-filled nights. This lot is the perfect canvas for creating a home that embodies mountain living at its finest. Other features of the lot include front street parking, a rear alley, south west facing rear yard, quiet neighbourhood, potential for legal suite or accessory short term rental, and the garage could be relocated by buyer to alley or seller can remove, no building commitment. Taxes are estimated. Your adventure awaits.

## **Community Information**

Address 23 Barrier Mountain Drive

Subdivision NONE

City Exshaw

County Bighorn No. 8, M.D. of

Province Alberta
Postal Code T0L2C0

**Exterior** 

Lot Description Back Lane, See Remarks, Rectangular Lot