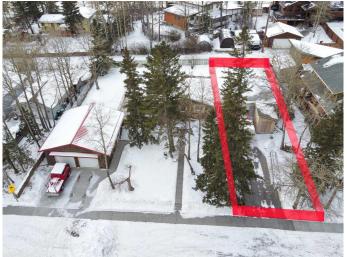

### \$447,750

0 Bedroom, 0.00 Bathroom, Land on 0.11 Acres

NONE, Exshaw, Alberta

Nestled in the charming mountain hamlet of Exshaw, this prime lot offers an ideal setting for you to plan your mountain home. This 4,609 square foot lot has conditional approval from the MD and currently has a garage on the property until you are ready to build at which time you can decide if you would like to move it to another location on the lot. Surrounded by breathtaking natural beauty, this parcel provides stunning mountain views in all directions. With ample space to design and build, envision a cozy haven where you can enjoy crisp mornings and star-filled nights. This lot is the perfect canvas for creating a home that embodies mountain living at its finest. Other features of the lot include front street parking, a rear alley, south west facing rear yard, quiet neighbourhood, potential for legal suite or accessory short term rental, and the garage could be relocated by buyer to alley or seller can remove, no building commitment. Taxes are estimated. Your adventure awaits.

## **Community Information**

Address 23 Barrier Mountain Drive

Subdivision NONE

City Exshaw

County Bighorn No. 8, M.D. of

Province Alberta
Postal Code T0L2C0

**Exterior** 

Lot Description Back Lane, See Remarks, Rectangular Lot