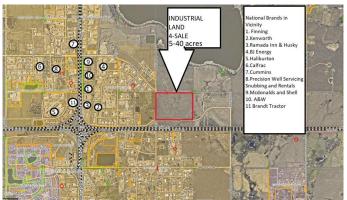

### \$8,860,000

0 Bedroom, 0.00 Bathroom, Land on 40.00 Acres

NONE, Clairmont, Alberta

\*Land Sale Development Incentive\* - The first 10+ acre lot sold will receive a \$25,000 per acre Site Development Incentive until the end of April 2025, there is no maximum, the more acres you buy the more you save!! 40 acres industrial land with water sewer gas and power! Prime Industrial Subdivision by 4 Mile corner just 3 minutes north of Grande Prairie. 5-40+ acres, seller will subdivide to suite your size and dimensional needs! Major road frontage and highway visibility featuring city water and sewer. HWY43 INDUSTRIAL SUBDIVISION BENEFITS -Flexible Size. subdivide to suit, 5-40+ acre lots available -City Water & Sewer, Power and Gas -Highway 43 Visibility on frontage lots

Entrances/Approaches if Front and Middle lots are purchased together -In the county of GP only 5 minutes to the city -Surrounded by amenities and National Brands -Flexible pricing to fit your budget \$230k an acre for frontage lots, \$208k/acre for middle lots, \$185k for back lots. -REQUEST A FULL BROCHURE