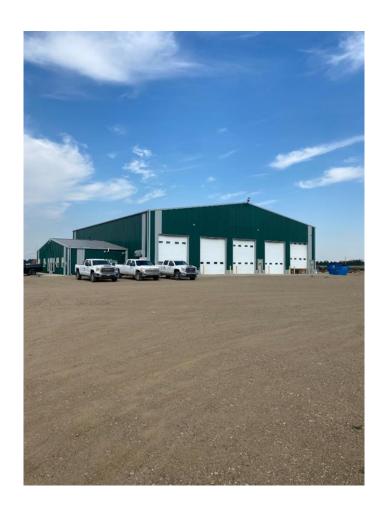

## \$4,500,000

0 Bedroom, 0.00 Bathroom, Commercial on 22.64 Acres

NONE, Rural Newell, County of, Alberta

Shop 1, 80ft. X 120ft. 9600 sq. ft. Office 24ftft X 70ft. 1680 sq. ft. 4 offices, kitchen/lounge, board room,

offices. All overhead doors are electric Shop 2, built in 2013, Shop 3 built 2014. Both shops are the same. 100ft. X 100ft 10.000 sq. ft. 4 drive

through bays and one drive through wash bay (boiler and 2-8 gallon/minute at 3600 psi wash pumps) All

are electric and have remotes.

22.64 Acres, yards are matted with Geotech matting, filled and graveled. Yards speak for themselves.

There are 4 water contracts on this property.