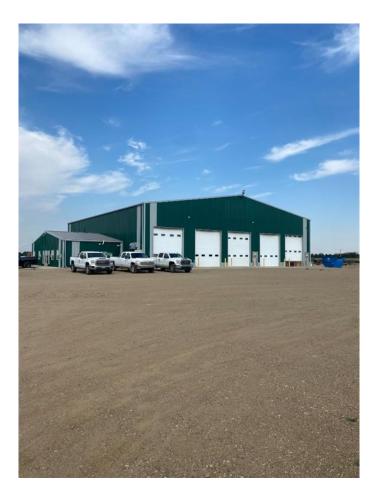

## \$4,500,000

0 Bedroom, 0.00 Bathroom, Commercial on 22.64 Acres

NONE, Rural Newell, County of, Alberta

Shop 1, 80ft. X 120ft. 9600 sq. ft. Office 24ftft X 70ft. 1680 sq. ft. 4 offices, kitchen/lounge, board room,

offices. All overhead doors are electric Shop 2, built in 2013, Shop 3 built 2014. Both shops are the same. 100ft. X 100ft 10.000 sq. ft. 4 drive

through bays and one drive through wash bay (boiler and 2-8 gallon/minute at 3600 psi wash pumps) All

are electric and have remotes.

22.64 Acres, yards are matted with Geotech matting, filled and graveled. Yards speak for themselves.

There are 4 water contracts on this property.