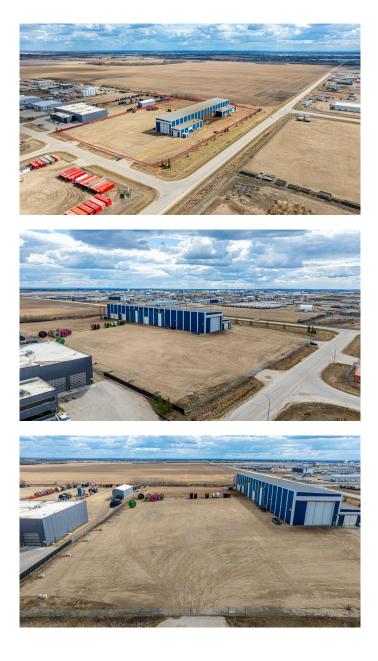

#### \$4,995,000

0 Bedroom, 0.00 Bathroom, Commercial on 9.96 Acres

N/A, Clairmont, Alberta

Discover an exceptional opportunity in the County of Grande Prairie with this manufacturing industrial property available for sale. Offering two large shop spaces totaling 45,792 square feet of shop space complemented by 6,839 square feet of office and parts space over two floors, this property is strategically zoned as RM-3 (Rural Heavy Industrial), perfectly suited for a wide spectrum of heavy industrial uses. The shop area boasts a 42-foot ceiling height, equipped with two 20-ton, and 10-ton bridge cranes with an approximately 40-foot hook height, large access doors, and a smaller 5-ton crane. This heavy industrial property is designed for efficiency and flexibility. Moreover, the building is situated on a 9.96-acre graveled and fenced yard, subdivided to ensure excellent access, security, and ample storage space. Its prime location just south of Highway 43 provides strategic connectivity for businesses servicing Northwest Alberta and Northern British Columbia. To book a showing or obtain further details, contact your local Commercial Realtor® today.